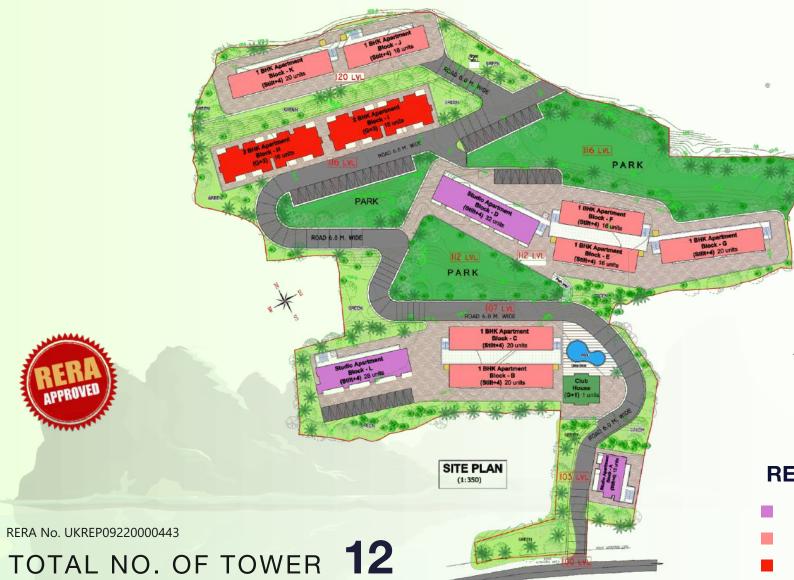

# **MASTER LAYOUT PLAN**

#### **RESIDENTIAL BLOCKS**

| Studio | 545 Sq. ft.  |
|--------|--------------|
| 1 BHK  | 735 Sq. ft.  |
| 2 BHK  | 1050 Sq. ft. |