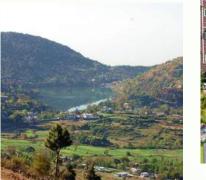

Lake-facing view of The Lake County

Verdant, lush green pines and deodars surround The Lake County which also offers a panoramic view of Naukuchiatal, or the lake with nine corners.Thoughtfully created with all modern comforts for the classy The Lake County rightfully sets the tone for blissful living in nature's lap.