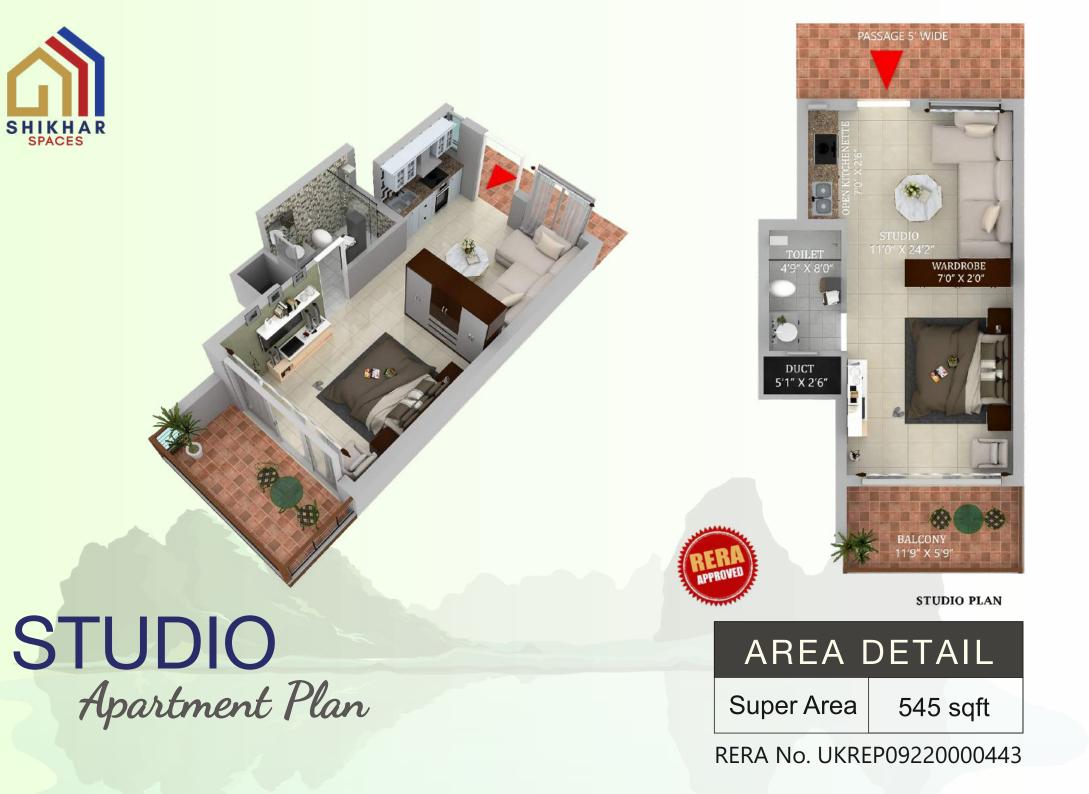

#### **RESIDENTIAL BLOCKS**

| Studio | 545 Sq. ft.  |
|--------|--------------|
| 1 BHK  | 735 Sq. ft.  |
| 2 BHK  | 1050 Sq. ft. |