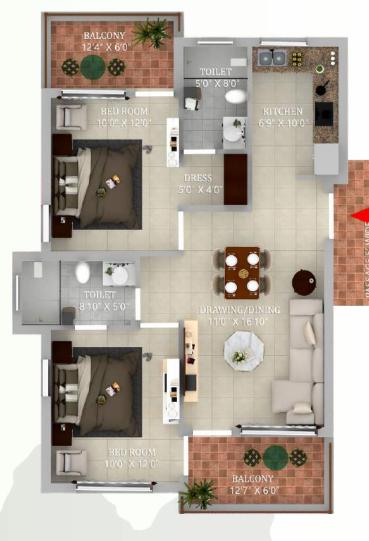

## **1 BHK APARTMENT ELEVATION**

ONE BHK PLAN

# AREA DETAIL

Super Area 735 sqft

TWO BHK PLAN

### AREA DETAIL

Super Area

1050 sqft