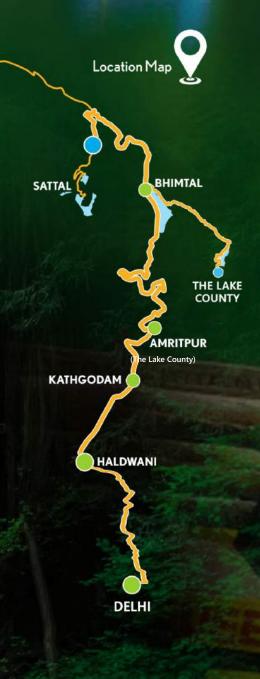

# NEED TO COMMUTE ?

320 KMS via NH24

Delhi to Kathgodam Kathgodam to Naukuchiatal- 44 KMS

Nearest airport at Pant Nagar Pant Nagar to Naukuchiatal- 74 KMS

NAINITAL