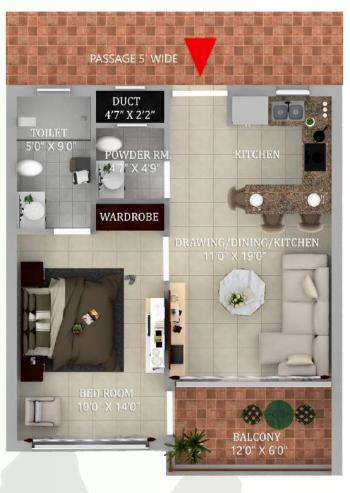

## **1 BHK APARTMENT ELEVATION**

ONE BHK PLAN

# AREA DETAIL

Super Area 735 sqft

TWO BHK PLAN